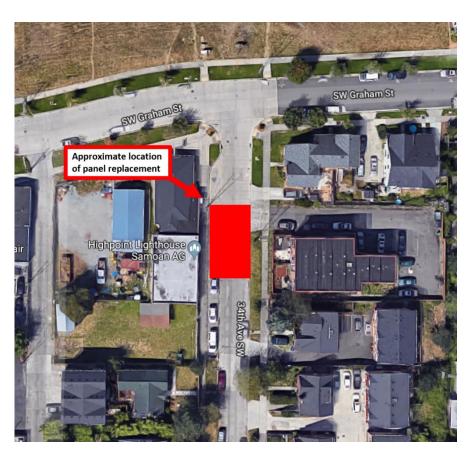

#### **CONCRETE PANEL REPLACEMENT**

To build the greenway, we will need to replace some of the concrete panels on your street (see map to the right). Panel replacement involves demolishing the old concrete, forming, and pouring the new panels.